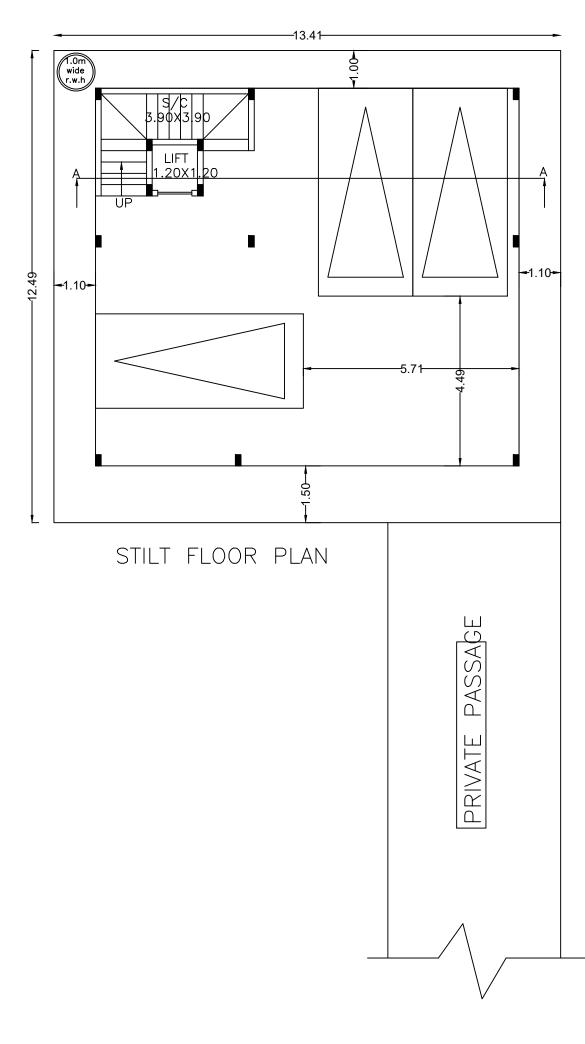

## Block :A (RESI)

| Floor<br>Name                          |             | al Built Up<br>a (Sq.mt.) |       | Deductions ( |         | Proposed<br>FAR Area<br>(Sq.mt.) | FAR Area<br>(Sq.mt.) (Sq.mt.) |        |        |    |
|----------------------------------------|-------------|---------------------------|-------|--------------|---------|----------------------------------|-------------------------------|--------|--------|----|
|                                        | Trace to co |                           |       | Lift         | Lift Ma | chine                            | Parking                       | Resi.  | 、 I ,  |    |
| Terrace<br>Floor                       |             | 19.08                     | 17.64 | 0.00         |         | 1.44