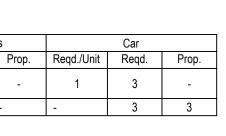

## Required Parking(Table 7a)

| Block                    | Туре        | SubUse                      | Area     | Units |   |  |  |
|--------------------------|-------------|-----------------------------|----------|-------|---|--|--|
| Name                     | туре        | Subuse                      | (Sq.mt.) | Reqd. |   |  |  |
| A (RESI)                 | Residential | Plotted Resi<br>development | 50 - 225 | 1     |   |  |  |
|                          | Total :     |                             | -        | -     | - |  |  |
| Parking Check (Table 7b) |             |                             |          |       |   |  |  |
|                          | _           | R                           | lead.    |       |   |  |  |

| Vehicle Type  | Requ. |               |  |  |  |
|---------------|-------|---------------|--|--|--|
| venicie rype  | No.   | Area (Sq.mt.) |  |  |  |
| Car           | 3     | 41.25         |  |  |  |
| Total Car     | 3     | 41.25         |  |  |  |
| TwoWheeler    | -     | 13.75         |  |  |  |
| Other Parking | -     | -             |  |  |  |
| Total         |       | 55.00         |  |  |  |
|               |       |               |  |  |  |