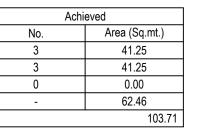

| Vehicle Type  | Requ. |               |  |  |  |
|---------------|-------|---------------|--|--|--|
| venicie rype  | No.   | Area (Sq.mt.) |  |  |  |
| Car           | 3     | 41.25         |  |  |  |
| Total Car     | 3     | 41.25         |  |  |  |
| TwoWheeler    | -     | 13.75         |  |  |  |
| Other Parking | -     | -             |  |  |  |
| Total         |       | 55.00         |  |  |  |
|               |       |               |  |  |  |