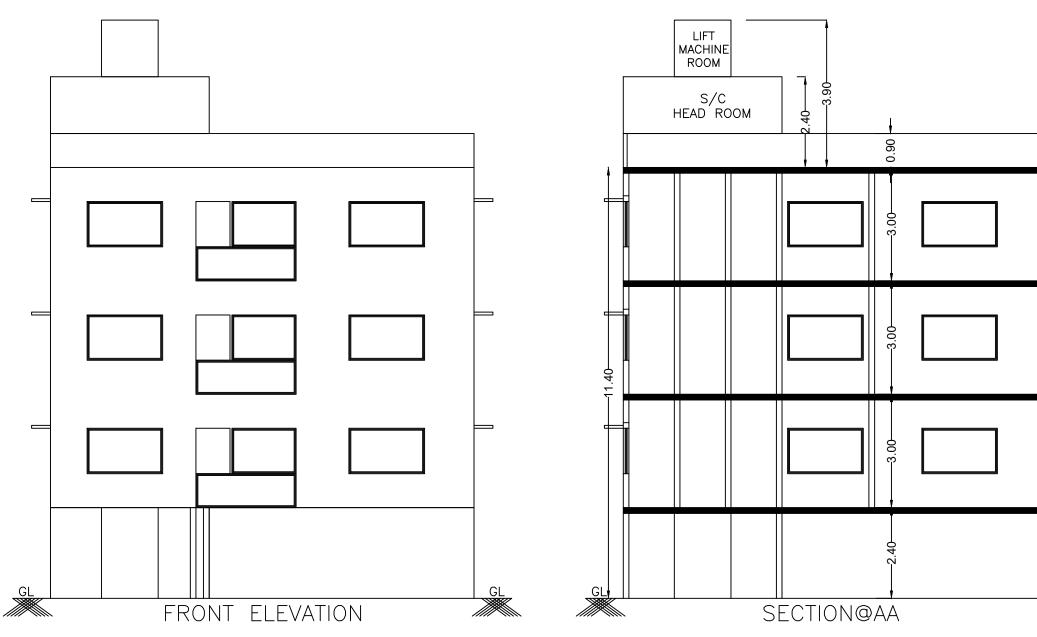

## Block :A (RESI)

| Floor<br>Name                          |             | al Built Up<br>a (Sq.mt.) |       | Deductions ( |         | Proposed<br>FAR Area<br>(Sq.mt.) | FAR Area<br>(Sq.mt.) (Sq.mt.) |        |        |    |
|----------------------------------------|-------------|---------------------------|-------|--------------|---------|----------------------------------|-------------------------------|--------|--------|----|
|                                        | Trace to co |                           |       | Lift         | Lift Ma | chine                            | Parking                       | Resi.  | 、 I ,  |    |
| Terrace<br>Floor                       |             | 19.08                     | 17.64 | 0.00         |         | 1.44                             | 0