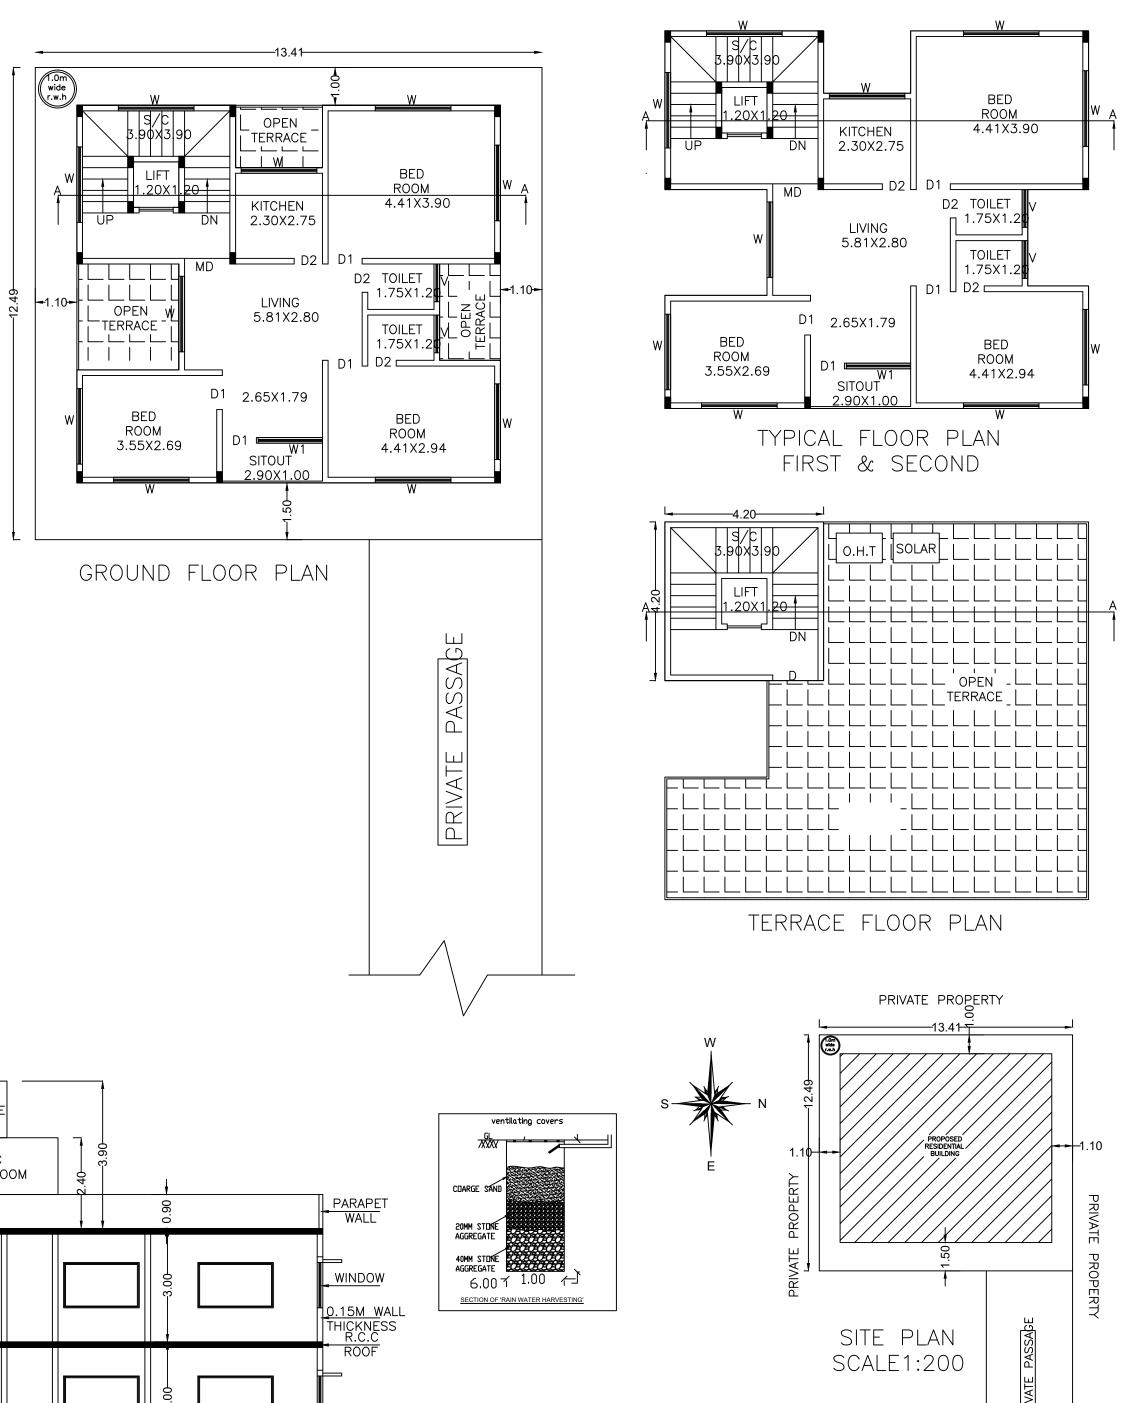

## Block :A (RESI)

| Floor<br>Name                          |             | al Built Up<br>a (Sq.mt.) |       | Deductions ( |         | Proposed<br>FAR Area<br>(Sq.mt.) | FAR Area<br>(Sq.mt.) (Sq.mt.) |        |        |    |
|----------------------------------------|-------------|---------------------------|-------|--------------|---------|----------------------------------|-------------------------------|--------|--------|----|
|                                        | Trace to co |                           |       | Lift         | Lift Ma | chine                            | Parking                       | Resi.  | 、 I ,  |    |
| Terrace<br>Floor                       |             | 19.08                     | 17.64 | 0.00         |         | 1.44                             |